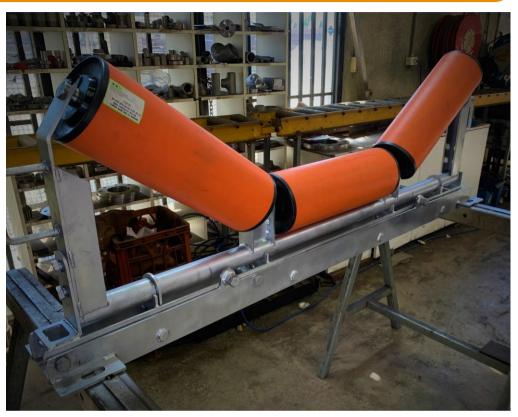

## H&B Rotatable Retractable Carry EMRI

Accessible from ONE side only

Allows for changeout of ALL rollers

VIDEO LINK

Demo in workshop

info@handbmining.com.au

(08) 9403 2993

H & B Mining's RRC-EMRI provides a solution to a long-standing issue; how to complete roller changeout when a conveyor only has access on one side.

The RRC-EMRI idler support frame offers interface connections for the roller sliding frame to fix to one side of the idler only; and a vertical fixing cleat to keep the idler in its vertical operational position. Once the bolts are removed from these interfaces, the roller support frame can be rotated away from the belt and then pulled out (retracted) to allow for access to all rollers for safe and simple roller change out. To prevent the rollers from falling out during maintenance, the roller support plates have inclined slots which hold the rollers in place while the roller frame is horizontal. Click video link.