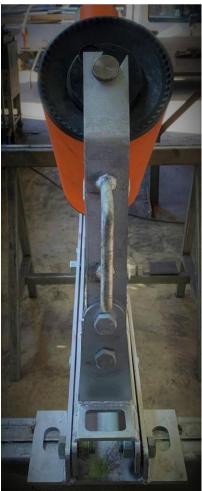

The RRC-EMRI idler support frame offers interface connections for the roller sliding frame to fix to one side of the idler only; and a vertical fixing cleat to keep the idler in its vertical operational position. Once the bolts are removed from these interfaces, the roller support frame can be rotated away from the belt and then pulled out (retracted) to allow for access to all rollers for safe and simple roller change out. To prevent the rollers from falling out during maintenance, the roller support plates have inclined slots which hold the rollers in place while the roller frame is horizontal. Click video link.