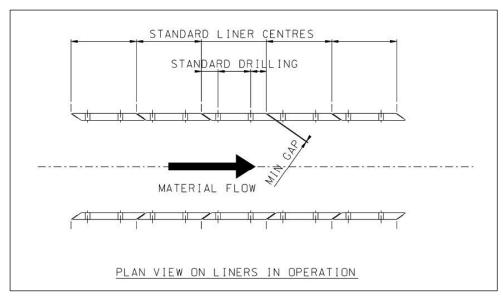

7 Tahiti Lane Hillarys, WA 6025 (08) 9403 2993 www.handbmining.com.au

The skirt liners can be designed to replace a minestandard liner and can be manufactured from a material of the mine's choice.

The sloping vertical edges of the liner encourage material flow along and underneath the liner. The 'Better Flow' skirt liner will significantly reduce belt wear if not completely eliminate it.