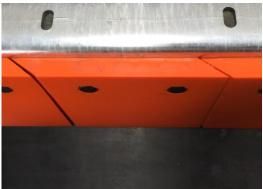

## **BETTER FLOW SKIRT LINER**

## **ENHANCING TRANSFER PRODUCTIVITY**

- Sloping vertical edges encourage material flow
- Designed to replace standard liners
- Manufactured from any liner material
- Adjustable skirt liner to control gap between belt and liner
- Minimise material spillage

7 Tahiti Lane Hillarys, WA 6025 (08) 9403 2993 www.handbmining.com.au

The skirt liners can be designed to replace a minestandard liner and can be manufactured from a material of the mine's choice.

The sloping vertical edges of the liner encourage material flow along and underneath the liner. The 'Better Flow' skirt liner will significantly reduce belt wear if not completely eliminate it.