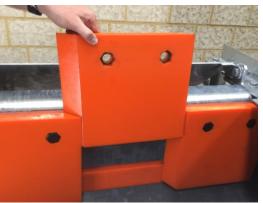

## **ENHANCING TRANSFER PRODUCTIVITY**

- Sloping vertical edges encourage material flow
- Designed to replace standard liners
- Manufactured from any liner material
- Adjustable skirt liner to control gap between belt and liner
- Minimise material spillage

7 Tahiti Lane Hillarys, WA 6025 (08) 9403 2993 www.handbmining.com.au

The skirt liners can be designed to replace a minestandard liner and can be manufactured from a material of the mine's choice.

The sloping vertical edges of the liner encourage material flow along and underneath the liner. The 'Better Flow' skirt liner will significantly reduce belt wear if not completely eliminate it.