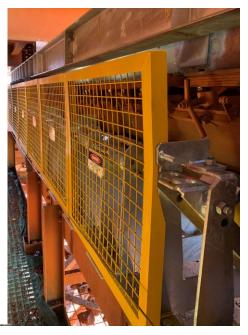

The H & B Mining post-less guarding system provides unrestricted access to all consumable skirt & idler components including idler rolls, skirt liner & skirt rubber.

This post-less conveyor guard system utilises the EMRI (Easy Maintenance Retractable Idler) as a support mechanism for the guard. The guard slides into place via a slot on each of the guard's vertical legs. A stud at each end of the guard's bottom chord slides into slots provided on the

extended base plate of the EMRI. The studs are supplied with hex nuts to lock the guard in place. A simple, modular, maintenance-friendly, robust guarding system.