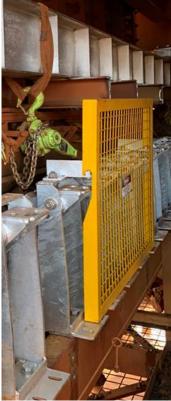

The H & B Mining post-less guarding system provides unrestricted access to all consumable skirt & idler components including idler rolls, skirt liner & skirt rubber.

This post-less conveyor guard system utilises the EMRI (Easy Maintenance Retractable Idler) as a support mechanism for the guard. The guard slides into place via a slot on each of the guard's vertical legs. A stud at each end of the guard's bottom chord slides into slots provided on the

extended base plate of the EMRI. The studs are supplied with hex nuts to lock the guard in place. A simple, modular, maintenance-friendly, robust guarding system.