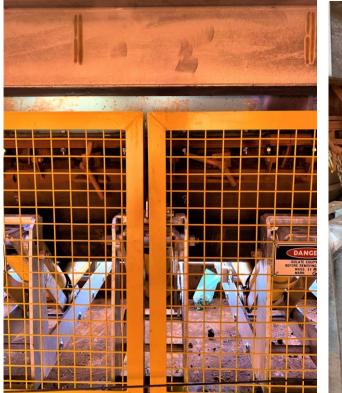

The H & B Mining post-less guarding system provides unrestricted access to all consumable skirt & idler components including idler rolls, skirt liner & skirt rubber.

This post-less conveyor guard system utilises the EMRI (Easy Maintenance Retractable Idler) as a support mechanism for the guard. The guard slides into place via a slot on each of the guard's vertical legs. A stud at each end of the guard's bottom chord slides into slots provided on the

extended base plate of the EMRI. The studs are supplied with hex nuts to lock the guard in place. A simple, modular, maintenance-friendly, robust guarding system.