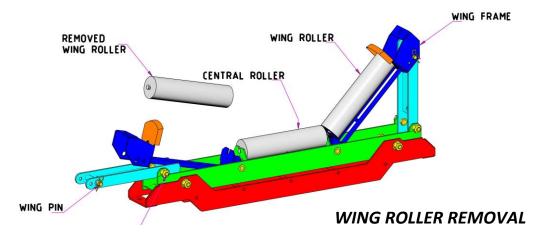

The drop down retractable idler replaces the single in-line impact idler making the removal and replacement of the central roller possible.

The central roller replacement is an easy and safe operation. The main frame is lowered before a 'come-a-long' is used to drag the frame out to allow access to the central roller for easy removal and replacement.