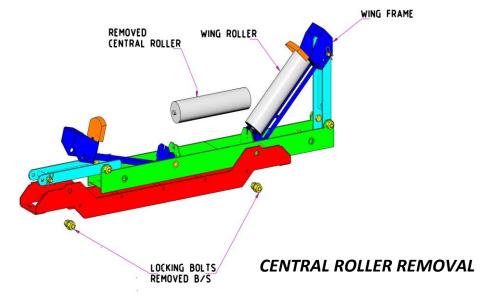

The drop down retractable idler replaces the single in-line impact idler making the removal and replacement of the central roller possible.

The central roller replacement is an easy and safe operation. The main frame is lowered before a 'come-a-long' is used to drag the frame out to allow access to the central roller for easy removal and replacement.