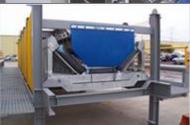

## Drop Down Retractable Idler

- Simplify roller replacement
- Easy roller
  maintenance
- Manufactured for site standard idler

The H & B Mining Drop Down Retractable conveyor idlers are designed to facilitate & simplify the removal/replacement of worn or damaged idler rollers whilst the units remain in an "insitu" location under skirted or difficult access areas on conveyor systems.

The drop down retractable idler replaces the single in-line impact idler making the removal and replacement of the central roller possible.

The central roller replacement is an easy and safe operation. The main frame is lowered before a 'come-a-long' is used to drag the frame out to allow access to the central roller for easy removal and replacement.