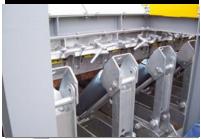

## Drop Down Retractable Idler

- Simplify roller replacement
- Easy roller
  maintenance
- Manufactured for site standard idler

The H & B Mining Drop Down Retractable conveyor idlers are designed to facilitate & simplify the removal/replacement of worn or damaged idler rollers whilst the units remain in an "insitu" location under skirted or difficult access areas on conveyor systems.

The drop down retractable idler replaces the single in-line impact idler making the removal and replacement of the central roller possible.

The central roller replacement is an easy and safe operation. The main frame is lowered before a 'come-a-long' is used to drag the frame out to allow access to the central roller for easy removal and replacement.