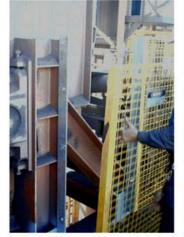

Installing DILO Guard

Offering DILO Guard

**Dropping DILO Guard** 

The D.I.L.O. (drop in/lift out) conveyor guard system has been specifically developed for the Australian mining industry to provide a safe and easy way to remove and re-install guards. The D.I.L.O conveyor guard system is a sturdy design. It offers a complete safety barrier protecting personnel from injury as well as preventing damage to machinery.