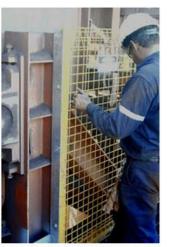

Installing DILO Guard

Offering DILO Guard

**Dropping DILO Guard** 

The D.I.L.O. (drop in/lift out) conveyor guard system has been specifically developed for the Australian mining industry to provide a safe and easy way to remove and re-install guards. The D.I.L.O conveyor guard system is a sturdy design. It offers a complete safety barrier protecting personnel from injury as well as preventing damage to machinery.