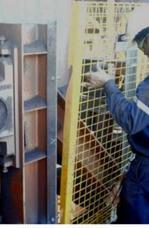

Installing DILO Guard

Offering DILO Guard

**Dropping DILO Guard** 

The D.I.L.O. (drop in/lift out) conveyor guard system has been specifically developed for the Australian mining industry to provide a safe and easy way to remove and re-install guards. The D.I.L.O conveyor guard system is a sturdy design. It offers a complete safety barrier protecting personnel from injury as well as preventing damage to machinery.